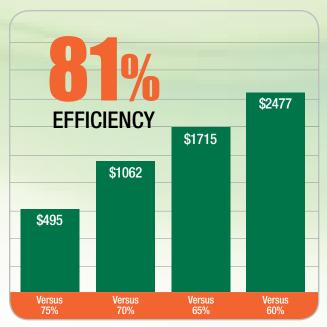

#### **Comfort is nothing without efficiency.**

Now you can stay comfortable in any weather, while using energy wisely all year long. During the heating season, these units deliver an Annual Fuel Utilization Efficiency (AFUE) of 81%. The TGRG has a cooling Seasonal Energy Efficiency Ratio (SEER) of 14.

Over the years, a hardworking Century® packaged gas heating and electric cooling unit can save you hundreds of dollars on utility bills.

Savings vary depending on use, geography, lifestyle, maintenance, installation and other factors. Chart depicts 5-year savings over less-efficient models.