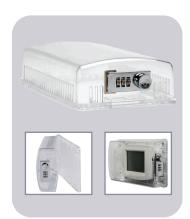

## MARS Thermostat Guard Plus with Combination Lock

**KEYLESS** 

## Features:

- Control energy consumption and cost
- · Prevent unauthorized access
- Opened Hinged Design, ring back
- No keys, combination lock with changeable code

· Easy Installation

## Specifications:

Fits all thermostats up to:

Interior Dimensions: 7.25" W x 4.75" H x 2.25" D

Back plate Dimensions: Exterior 9.25" x 6" Interior 4.75" x 7"

Mounting screws and anchors included

| MARS NO. | DESCRIPTION                | MARS PACK |
|----------|----------------------------|-----------|
| 70249    | MARS Thermostat Guard Plus | 1         |