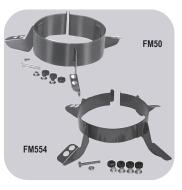

## **Fas Mount Bracket Kits**

#### FM50

Motor diameter 5.0" Bolt circle 9" and 10.18"

#### FM554

Motor diameter 5.5" Bolt circle 9" and 10.18"

These kits are designed for direct drive blower motors using the flexible bracket mounting arrangement. Grommets and eyelets are included.

FM55 replaces this type bracket