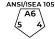

### Features:

- · Touch screen compatible
- · Comfortable & breathable
- · Reinforced thumb saddle
- HPPE/steel/fiberglass blend shell provides 360° cut resistance
- Lightweight, 18 gauge liner provides increased dexterity
- Elastic knit wrist prevents dirt & debris from entering
- Protects hands from grease, oils, hydrocarbons & abrasions
- ANSI/ISEA Cut: A6
- · CE SCORE: 4X42FX
- Use: construction, HVAC, automotive, industrial