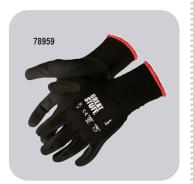

### **Multi Purpose Work Gloves**

Sandy nitrile gloves that offer a superior grip for detailed work in wet and dry conditions.

#### Features:

- · Touch screen compatible
- · Comfortable & breathable
- · Enhanced Flexibility
- Lightweight, 15 gauge liner provides increased dexterity
- · Silicone & latex free
- Elastic knit wrist prevents dirt & debris from entering
- Protects hands from grease, oils, hydrocarbons & abrasions
- ANSI/ISEA Cut: A1
- CE SCORE: 3X31AX

| MARS<br>NO. | DESCRIPTION                       | MARS<br>PACK |
|-------------|-----------------------------------|--------------|
| 78959       | MULTI PURPOSE WORK GLOVES - L PR  | 12           |
| 78960       | MULTI PURPOSE WORK GLOVES - XL PR | 12           |