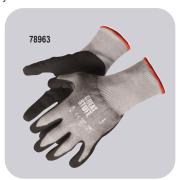

#### **Cut Protection Work Gloves**

Sandy nitrile gloves that offer cut protection and a superior grip for work in wet and dry conditions.

### Features:

- · Touch screen compatible
- · Comfortable & breathable
- · Reinforced thumb saddle
- HPPE/steel/fiberglass blend shell provides 360° cut resistance
- Lightweight, 18 gauge liner provides increased dexterity
- Elastic knit wrist prevents dirt & debris from entering
- Protects hands from grease, oils, hydrocarbons & abrasions
- ANSI/ISEA Cut: A6
- · CE SCORE: 4X42FX
- Use: construction, HVAC, automotive, industrial

| MARS<br>NO. | DESCRIPTION                       | MARS<br>PACK |
|-------------|-----------------------------------|--------------|
| 78963       | CUT PROTECTION WORK GLOVES- L PR  | 12           |
| 78964       | CUT PROTECTION WORK GLOVES -XL PR | 12           |