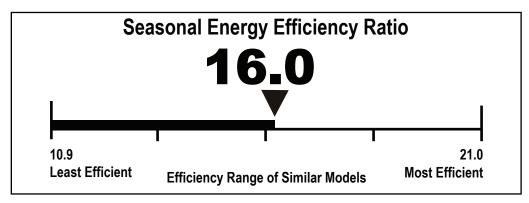

## EFERGUIDE Heat Pump Cooling and Heating Split System HEAT CONTROLLER, INC.

- Efficiency range based only on split system units.
- This energy efficiency rating is based on U.S. Government standards tests of this condenser model combined with the most common coil. The rating will vary slightly with different coils and in different geographic regions.
- For more information, visit www.ftc.gov/appliances.