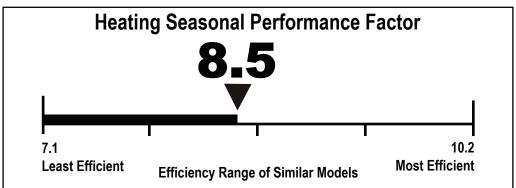

## ERECUIDE Heat Pump Cooling and Heating Split System HEAT CONTROLLER, INC.

- Efficiency range based only on split system units.
- This energy efficiency rating is based on U.S. Government standards tests of this condenser model combined with the most common coil. The rating will vary slightly with different coils and in different geographic regions.
- For more information, visit www.ftc.gov/appliances.