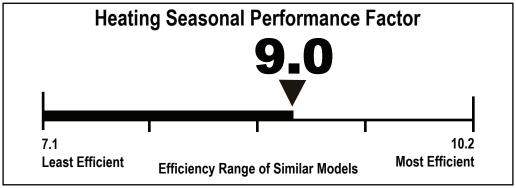

## EFERGUIDE Heat Pump Cooling and Heating Split System HEAT CONTROLLER, INC.

- Efficiency range based only on split system units.
- This energy efficiency rating is based on U.S. Government standards tests of this condenser model combined with the most common coil. The rating will vary slightly with different coils and in different geographic regions.
- For more information, visit www.ftc.gov/appliances.