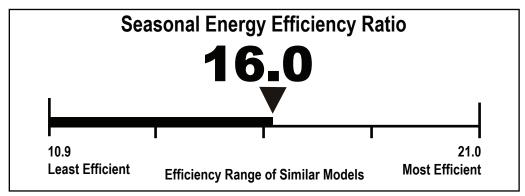

## ERECUIDE Heat Pump Cooling and Heating Split System HEAT CONTROLLER, INC.

- Efficiency range based only on split system units.
- This energy efficiency rating is based on U.S. Government standards tests of this condenser model combined with the most common coil. The rating will vary slightly with different coils and in different geographic regions.
- For more information, visit www.ftc.gov/appliances.