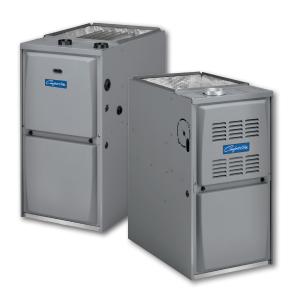

# SINGLE-STAGE CONSTANT TORQUE GAS FURNACE

80%

#### **ACCESSORY LIST**

| Catalog Number                     | Description                              |
|------------------------------------|------------------------------------------|
| External Filter Rack kits          |                                          |
| 1.841018                           | 1 Pack (16x25)                           |
| 1.841039                           | 10 Pack (16x25)                          |
| Natural to LP Kits                 |                                          |
| 11K50                              | 1-Stage - GUH/GDD80C                     |
| 11K45                              | High Altitude 1-Stage ( <4500ft.)        |
| Return Air Base                    |                                          |
| 68W61                              | 14.5", A Width                           |
| 68W62                              | 17.5", B Width                           |
| 68W63                              | 21.0", C Width                           |
| 86W57                              | 24.5", D Width                           |
| Downflow Combustible Flooring Base |                                          |
| 11M59                              | 14.5", A Width                           |
| 11M60                              | 17.5", B Width                           |
| 11M61                              | 21.0", C Width                           |
| Night Service Kits                 |                                          |
| 86W57                              | Single-Stage                             |
| Horizontal Suspension Kits         |                                          |
| 51W10                              | 80% & 90% Kit                            |
| 2-Stage Compressor Relay Kit       |                                          |
| 85W66                              | Blower Relay Kit                         |
| Twinning kit                       |                                          |
| 16W72                              | Constant Torque Gas Furnace Twinning Kit |