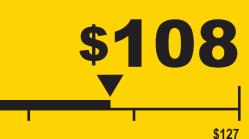

## ENERGYGUIDE

Room Air Conditioner Without Reverse Cycle With Louvered Sides

\$65

HEAT CONTROLLER Model REG-123R01 Capacity: 12,000 BTUs

**Cost Range of Similar Models** 

10.9

**Combined Energy Efficiency Ratio** 