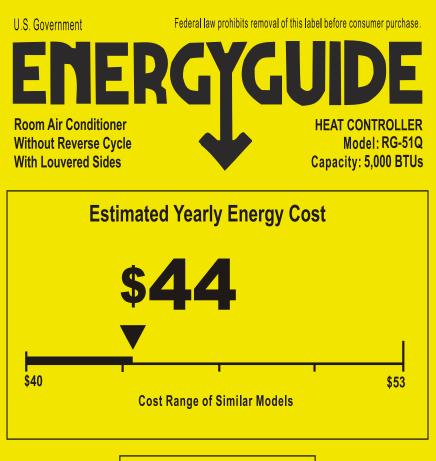

## Your cost will depend on your utility rates and use.

- Cost range based only on models of similar capacity without reverse cycle and with louvered sides.
- Estimated energy cost based on a national average electricity cost of 13 cents per kWh and a seasonal use of 8 hours a day over a 3 month period.
- For more information, visit www. ftc.gov/energy.