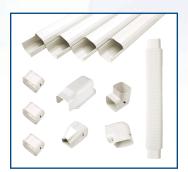

## 93728 3" Line Set Cover Kit:

- 4 x 93729 3.25' Straight Duct
- 1 x **93731** 90° Wall Corner
- 1 x **93732** 90° Corner
- 1 x **93733** Plane Corner
- 3 x 93734 Duct Connector
- 1 x 93735 End Cap
- 1 x 93736 Flexible Duct

## **Product & Accessories**

**93729** 3.25' Straight Duct, 3" Case Qty.: 8

**93738** 3.25' Straight Duct, 4" Case Qty.: 6

**93730**Wall Cover, 3"
Case Qty.: 5

**93739**Wall Cover, 4"
Case Qty.: 5

**93731** 90° Wall Corner, 3" Case Qty.: 10

**93740** 90° Wall Corner, 4" Case Qty.: 5

**93732** 90° Corner, 3" Case Qty.: 5

**93741** 90° Corner, 4" Case Qty.: 5

93733 Plane Corner, 3" Case Qty.: 10

93742 Plane Corner, 4" Case Qty.: 5

93734 Duct Connector, 3" Case Qty.: 10

93743 Duct Connector, 4" Case Qty.: 5

**93735** End Cap, 3" Case Qty.: 5

93744 Flexible Duct, 4" Case Qty.: 5

93736
Flexible Duct, 3"
Case Qty.: 10

WARNING:
Cancer and Reproductive Harm
www.P65Warnings.ca.gov