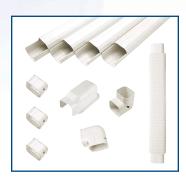

## 93737 4" Line Set Cover Kit:

- 4 x 93738 3.25' Straight Duct
- 1 x 93740 90° Wall Corner
- 1 x 93741 90° Corner
- 1 x 93742 Plane Corner
- 3 x 93743 Duct Connector
- 1 x 93744 Flexible Duct

Case Qtv: 1

## **Product & Accessories**

**93729** 3.25' Straight Duct, 3" Case Qty.: 8

**93738** 3.25' Straight Duct, 4" Case Qty.: 6

**93730**Wall Cover, 3"
Case Qty.: 5

**93739**Wall Cover, 4"
Case Qty.: 5

**93731** 90° Wall Corner, 3" Case Qty.: 10

**93740** 90° Wall Corner, 4" Case Qty.: 5

**93732** 90° Corner, 3" Case Qty.: 5

**93741** 90° Corner, 4" Case Qty.: 5

93733 Plane Corner, 3" Case Qty.: 10

93742 Plane Corner, 4" Case Qty.: 5

93734 Duct Connector, 3" Case Qty.: 10

93743 Duct Connector, 4" Case Qty.: 5

**93735** End Cap, 3" Case Qty.: 5

93744 Flexible Duct, 4" Case Qty.: 5

93736
Flexible Duct, 3"
Case Qty.: 10

WARNING:
Cancer and Reproductive Harm
www.P65Warnings.ca.gov