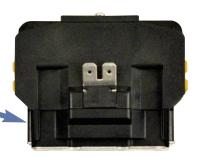

Fully Enclosed Coil and Magnet/Armature assembly to protect the internals from insects and debris increasing contactor life expectancy

Fully exposed coil and Magnet/Armature