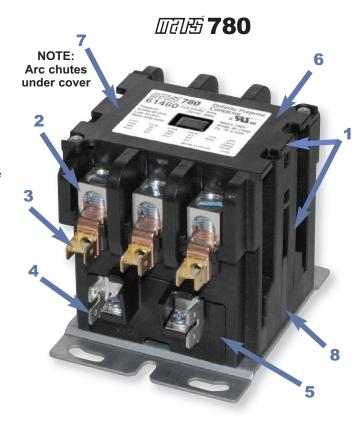

## What Makes a Professional Grade Contactor?

- **1. Enclosed Body** reduces the penetration of dirt and insects providing a quieter running contactor and a longer life expectancy.
- Oversized 'Arch Window' lugs simplify wire installation especially in tight panels.
- 3. High Performance Copper & Brass Conductors maximize current carrying capability creating a cooler running contactor. Heat kills contact points and coils.
- **4. Multi-purpose Coil Terminals** allow the use of QC terminals or stripped wires.
- 5. Removable Coils allow field replacement of damaged coils as well as the modification of inventory when different coil voltages are needed.
- **6. Removable Cover** provides full access to the contacts for easy inspection and maintenance.
- **7. Captive Arc Chutes** will not fall out and get lost when the cover is removed for maintenance.
- **8. Thermoplastic Housing** resists dusting and contamination of the contacts to maintain maximum conductivity.