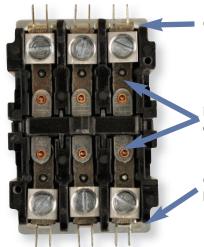

## 回記 780 Professional Grade

Accessible Coil
Terminals simplify wiring in tight panels

**Copper Conductors** 

provide superior conductivity minimizing heat and maximizing contactor life expectancy

Unobstructed
Mounting Holes are
easily reached with
tools