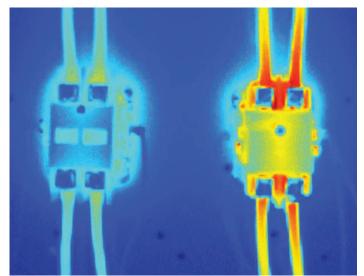

Heat destroys components. Thermal imagery depicts significant heat generation of the steel conductor equipped Titan Max contactor.

Copper conductors provide a cool running MARS 780.

四语 780

**Packard Titan Max** 