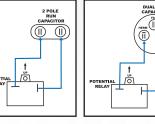

## Features:

- · North American Start Capacitor and Relay
- Designed for 208-230/240 Volt applications
- 2 and 3 Wire design for maximum performance
- Reduces start time by 30%
- · Extends life of compressor
- Kits include mounting hardware

### MARS 3 Wire Hard Start Kits

Toll Free (800) 445-4155 • Fax (631) 348-7160 www.marsdelivers.com ©2020 MOTORS & ARMATURES, Inc. MARS is a registered trademark of Motors & Armatures, Inc.

WARNING: Cancer and Reproductive Harm www.P65Warnings.ca.gov