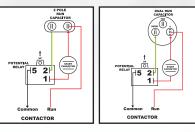

## Features:

- · North American Start Capacitor and Relay
- Designed for 208-230/240 Volt applications
- 2 and 3 Wire design for maximum performance
- Reduces start time by 30%
- · Extends life of compressor
- Kits include mounting hardware

### MARS 3 Wire Hard Start Kits

Toll Free (800) 445-4155 • Fax (631) 348-7160 www.marsdelivers.com ©2020 MOTORS & ARMATURES, Inc. MARS is a registered trademark of Motors & Armatures, Inc.

WARNING: Cancer and Reproductive Harm www.P65Warnings.ca.gov