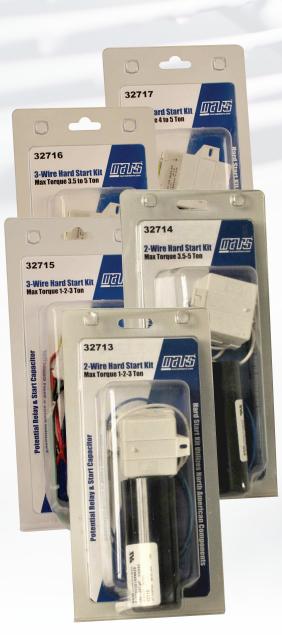

# [[[편]] 2 and 3 Wire Hard Start Kits

# MARS Hard Start kits Provide the Additional Starting Torque to Help Overcome Compressor Start-up Issues Due to Higher Head Pressures In New HVAC Systems

Two and Three Wire Hard Start Kits feature North American made capacitor and relay which deliver the performance and reliability you have come to expect. Compressor start times are reduced by 30%. Hard Start kits help compressors start quicker to minimize compressor winding overloads that can contaminate refrigerants and cause premature failures.

| MARS NO.               | VOLTS       | DESCRIPTION             |  |  |  |  |
|------------------------|-------------|-------------------------|--|--|--|--|
| 2 WIRE HARD START KITS |             |                         |  |  |  |  |
| 32713                  | 208-230/240 | Max Torque 1 to 3 Ton   |  |  |  |  |
| 32714                  | 208-230/240 | Max Torque 3.5 to 5 Ton |  |  |  |  |
| 3 WIRE HARD START KITS |             |                         |  |  |  |  |
| 32715                  | 208-230/240 | Max Torque 1-2-3 Ton    |  |  |  |  |
| 32716                  | 208-230/240 | Max Torque 3.5 to 5 Ton |  |  |  |  |
| 32717                  | 208-230/240 | Max Torque 4 to 5 Ton   |  |  |  |  |