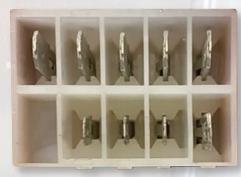

## Got an OEM ECM with one of these connectors?

**4 Pin Variable Speed** 

**16 Pin Variable Speed** 

**Constant Torque** 

Replace it with Azure.

Azure connects directly to OEM harnesses.

**Bluetooth Control** 

Free app (AZURE ECM) is available on both Apple and Google stores.

- Intuitive Drop down menus and data inputs are simple and make sense.
- **Plug and Play** Azure connects directly to OEM harnesses; additional module or adapter is not required.
- **Adjustable Torque** The app allows optimization of airflow even if ductwork is not optimal.
- **Ultimate Truck Stock** Save time and money. Two Azure ECMs replace A LOT of motors!
- Replaces 16 Pin OEM Variable Speed ECM, PWM, 2.0, 2.3, 2.5, EON®; and Evergreen® VS, Rescue® EZ16®
- Replaces Many\* 4 Pin OEM Variable Speed ECM 3.0; and Evergreen® VS
- Replaces Constant Torque X13®, Endura® Pro, SelecTech®; and Evergreen® EM, Rescue® EZ13®