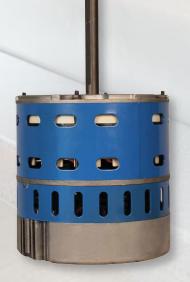

| MARS<br>No. | НР      | Volts   | RPM           | Rotation | Diameter |
|-------------|---------|---------|---------------|----------|----------|
| 10856       | 1/4-1/2 | 115/230 | 1075 Variable | REV      | 5.5"     |
| 10857       | 1/2-1   | 115/230 | 1075 Variable | REV      | 5.5"     |