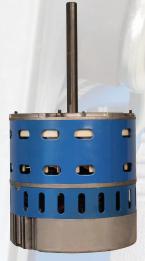

| MARS<br>No. | НР      | Volts   | RPM           | Rotation | Diameter |
|-------------|---------|---------|---------------|----------|----------|
| 10856       | 1/4-1/2 | 115/230 | 1075 Variable | REV      | 5.5"     |
| 10857       | 1/2-1   | 115/230 | 1075 Variable | REV      | 5.5"     |