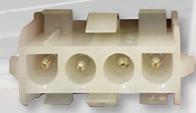

## Got an OEM ECM with one of these connectors?

**4 Pin Variable Speed** 

**16 Pin Variable Speed** 

**Constant Torque** 

Replace it with Azure.

Azure connects directly to OEM harnesses.

**Bluetooth Control** 