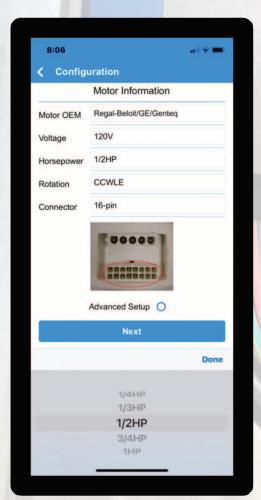

## Got an OEM ECM with one of these connectors?

**4 Pin Variable Speed** 

**16 Pin Variable Speed** 

**Constant Torque** 

Replace it with Azure.

Azure connects directly to OEM harnesses.

**Bluetooth Control** 

Free app (AZURE ECM) is available on both Apple and Google stores.

- Intuitive Drop down menus and data inputs are simple and make sense.
- **Plug and Play** Azure connects directly to OEM harnesses; additional module or adapter is not required.
- **Adjustable Torque** The app allows optimization of airflow even if ductwork is not optimal.
- **Ultimate Truck Stock** Save time and money. Two Azure ECMs replace A LOT of motors!
- Replaces 16 Pin OEM Variable Speed ECM, PWM, 2.0, 2.3, 2.5, EON®; and Evergreen® VS, Rescue® EZ16®
- Replaces Many\* 4 Pin OEM Variable Speed ECM 3.0; and Evergreen® VS
- Replaces Constant Torque X13®, Endura® Pro, SelecTech®; and Evergreen® EM, Rescue® EZ13®