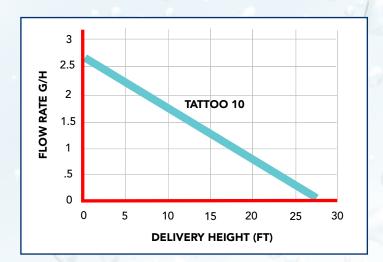

## **Features & Benefits:**

- Silent operation (16.4 dB)
- 26.2 ft lift
- Integrated overflow alarm contact and check valve
- Designed and manufactured in Switzerland
- Small size to ensure easy fit

| Technical Information                                     |                     |
|-----------------------------------------------------------|---------------------|
| Sound Level                                               | 16.4 dB             |
| Max Flow Rate                                             | 2.6 gal/h           |
| Max Dry Suction Height                                    | 3.3 ft              |
| Max Wet Suction Height                                    | 6.6 ft              |
| Max Delivery Height                                       | 26.2 ft             |
| Alarm Contact                                             | NO/NC 8A 230V       |
| Dimension: Pump Unit                                      | 5.9 x 2.1 x 1.1 in. |
| Dimension: Detection Unit                                 | 3.2 x 1.5 x 1.5 in. |
| Approvals                                                 | UL Listed           |
| For air conditioners up to 24,000 BTUs (cooling capacity) |                     |