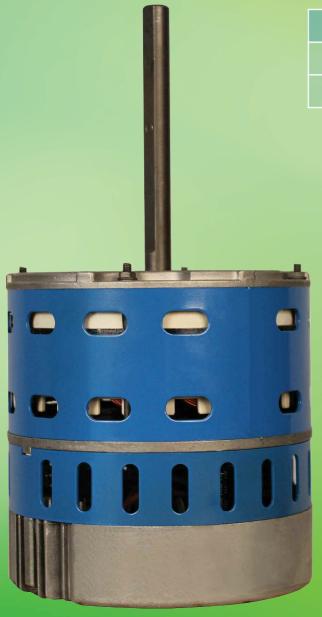

## Replace ANY Constant Torque ECM

## AZURE®

- **✓ Replaces 0EM FER 2019 Constant Torque Blower Motors**
- ✓ Replaces Genteq® X13®, Endura® Pro, Ensite®, Evergreen®
- **✓ Replaces US Motors® SelecTech®, EZ13®**
- ✓ Replaces Broad Ocean Digi-Motor®

## **Take Control Of Your Airflow**

Azure is a Bluetooth enabled drop-in replacement for any OEM constant torque ECM blower motor. Azure is not a generic replacement ECM. Patented autosizing technology customizes the motor torque to the ductwork of each application.