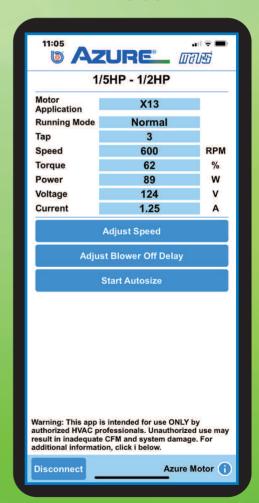

One touch of a button automatically assigns correct torque for the ductwork; additional programming harnesses are not required.

Dial in the temperature rise with 1% torque increments. Tune out annoying high frequency harmonics. Optimize CFM.

Monitor motor volts, amps, watts, and RPM's.

**Drop-in Installation** 

Simple to wire; connections are the same as the motor being replaced.

**FREE App** 

Scan the QR code to download the Azure® Blower Motor app. The use of Bluetooth optimizes performance but is not required for the installation of these motors.